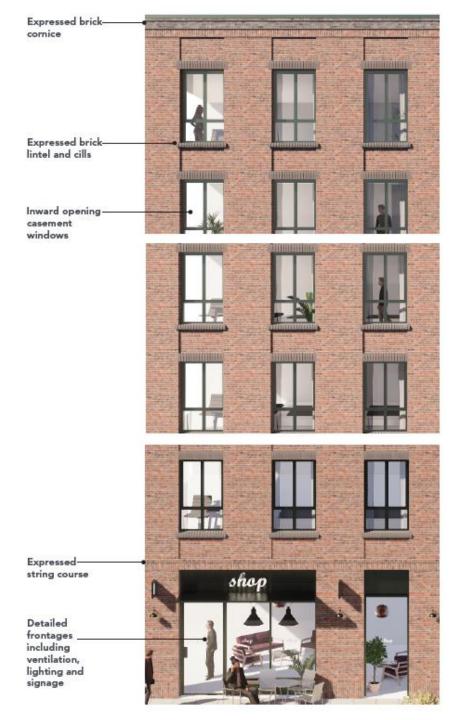

# **Convoys Wharf**

Plot 15 ref no. DC/19/111912

This presentation forms no part of a planning application and is for information only.







#### Elevational strategy



Orientation to focus on axial view

Bases and Tops









View of P15 from Spine Road (looking east)



P15 as viewed from future entrance from Sayes Court Gardens



## Bay study



## Materiality



Visualisation of P15 from Royal Caroline Square



1. Red Brick - (e.g Bramford Blend)



Grey Brown Brick - (eg. Wienerber Forum 3. Powder Coated Aluminium Smoked Prata)



## Ground floor plan





#### **Elevations**











## Image of communal amenity area



## Image of communal amenity area



## Image of communal amenity area



Image of P15 from "Tsar Peters Square"