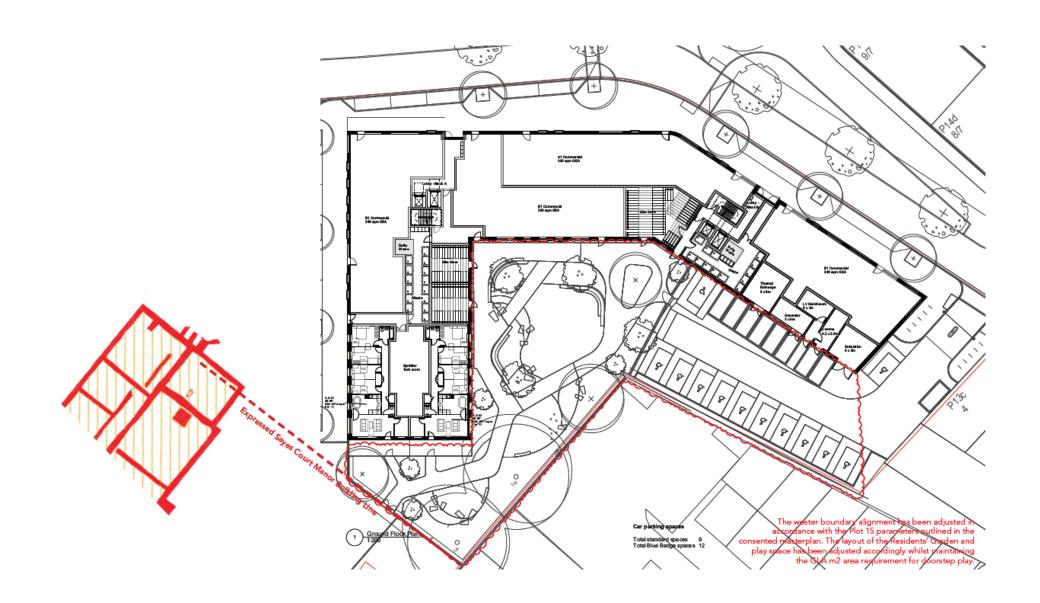

# **Convoys Wharf**

Plot 15 ref no. DC/19/111912

This presentation forms no part of a planning application and is for information only.







#### Elevational strategy



Orientation to focus on axial view

Bases and Tops









View of P15 from Spine Road (looking east)



P15 as viewed from future entrance from Sayes Court Gardens



## Bay study



## Materiality



Visualisation of P15 from Royal Caroline Square



1. Red Brick - (e.g Bramford Blend)



Grey Brown Brick - (eg. Wienerber Forum 3. Powder Coated Aluminium Smoked Prata)



## Ground floor plan





#### **Elevations**











## Image of communal amenity area



## Image of communal amenity area



## Image of communal amenity area



Image of P15 from "Tsar Peters Square"