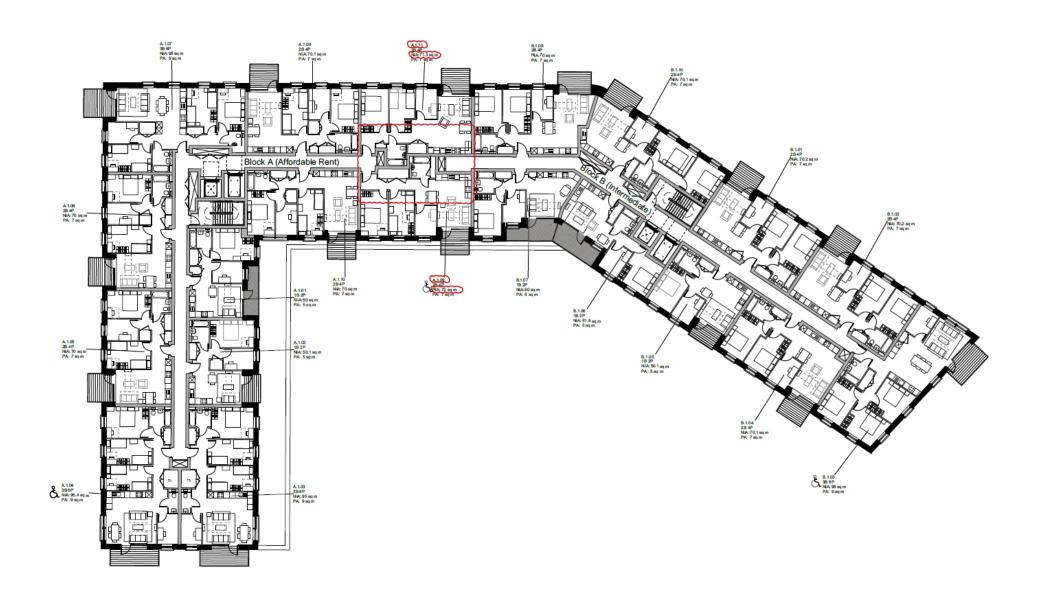

# **Convoys Wharf**

Plot 15 ref no. DC/19/111912

This presentation forms no part of a planning application and is for information only.







#### Elevational strategy



Orientation to focus on axial view

Bases and Tops









View of P15 from Spine Road (looking east)



P15 as viewed from future entrance from Sayes Court Gardens



## Bay study



## Materiality



Visualisation of P15 from Royal Caroline Square



1. Red Brick - (e.g Bramford Blend)



Grey Brown Brick - (eg. Wienerber Forum 3. Powder Coated Aluminium Smoked Prata)



## Ground floor plan





#### **Elevations**











## Image of communal amenity area



## Image of communal amenity area



## Image of communal amenity area



Image of P15 from "Tsar Peters Square"