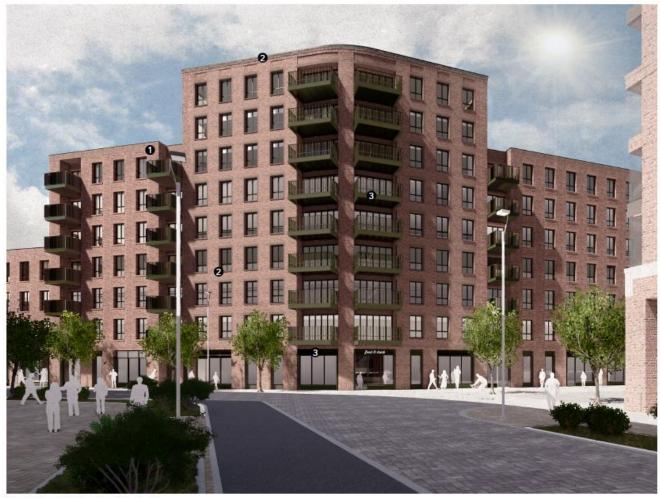

## Materiality

Visualisation of P15 from Royal Caroline Square

1. Red Brick - (e.g Bramford Blend)

Grey Brown Brick - (eg. Wienerber Forum 3. Powder Coated Aluminium Smoked Prata)