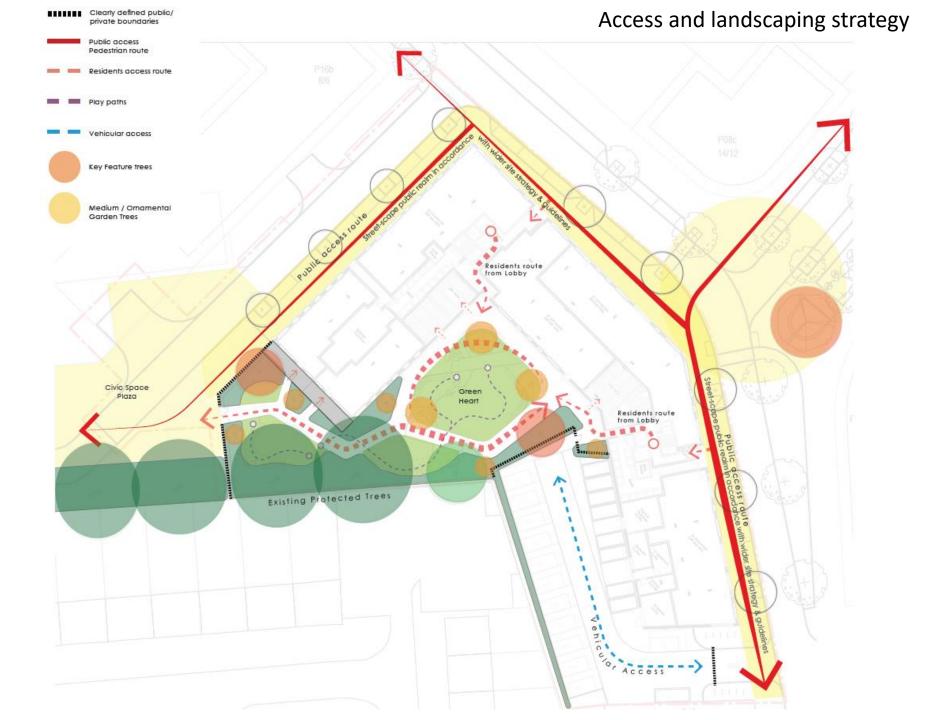

#### Elevational strategy

Orientation to focus on axial view

Bases and Tops

View of P15 from Spine Road (looking east)

P15 as viewed from future entrance from Sayes Court Gardens