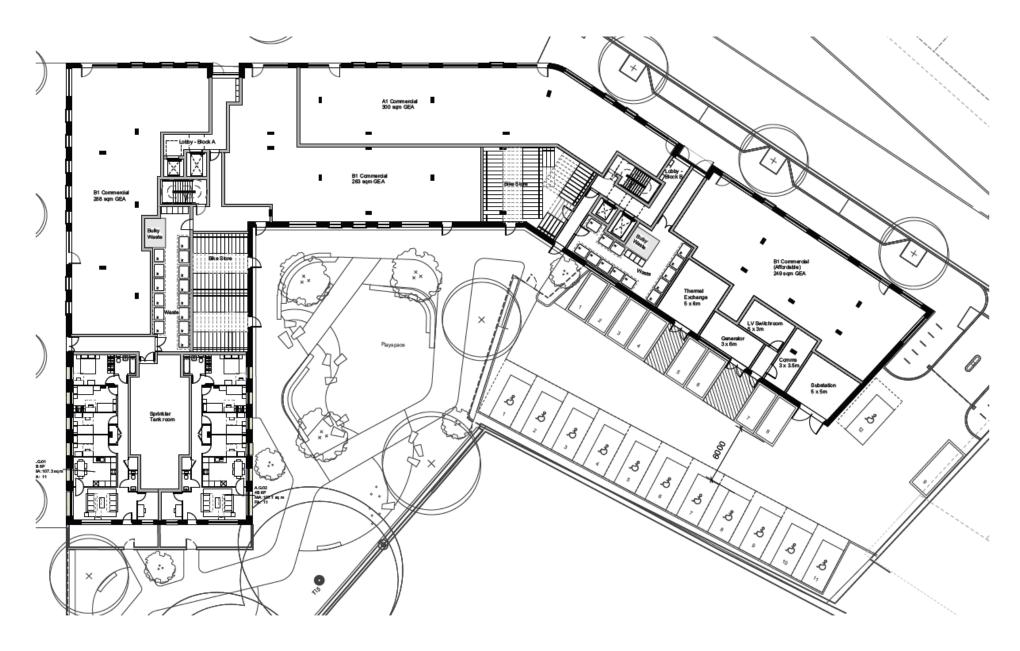

# **Convoys Wharf**

Plot 15 ref no. DC/19/111912

This presentation forms no part of a planning application and is for information only.







#### Elevational strategy



Orientation to focus on axial view

Bases and Tops









View of P15 from Spine Road (looking east)



P15 as viewed from future entrance from Sayes Court Gardens



## Bay study



## Materiality



Visualisation of P15 from Royal Caroline Square



1. Red Brick - (e.g Bramford Blend)



Grey Brown Brick - (eg. Wienerber Forum 3. Powder Coated Aluminium Smoked Prata)



## Ground floor plan





#### **Elevations**











## Image of communal amenity area



## Image of communal amenity area



## Image of communal amenity area



Image of P15 from "Tsar Peters Square"