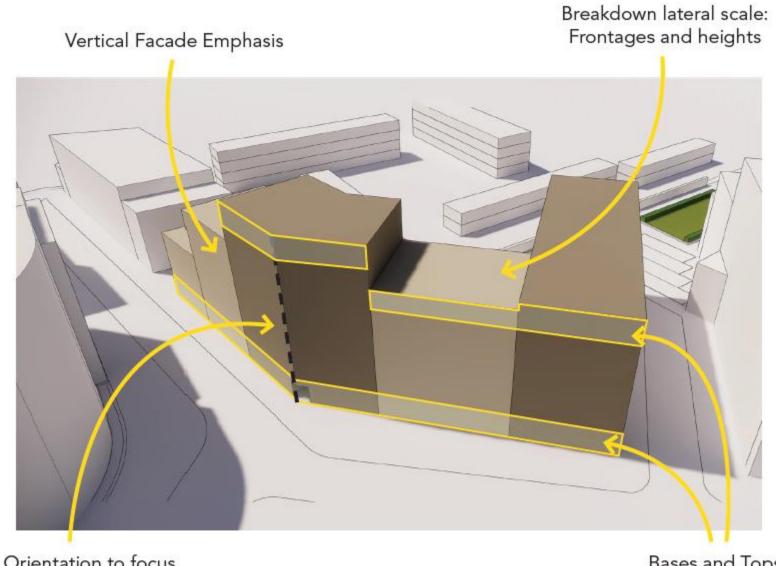

#### Elevational strategy

Orientation to focus on axial view

Bases and Tops

View of P15 from Spine Road (looking east)

P15 as viewed from future entrance from Sayes Court Gardens