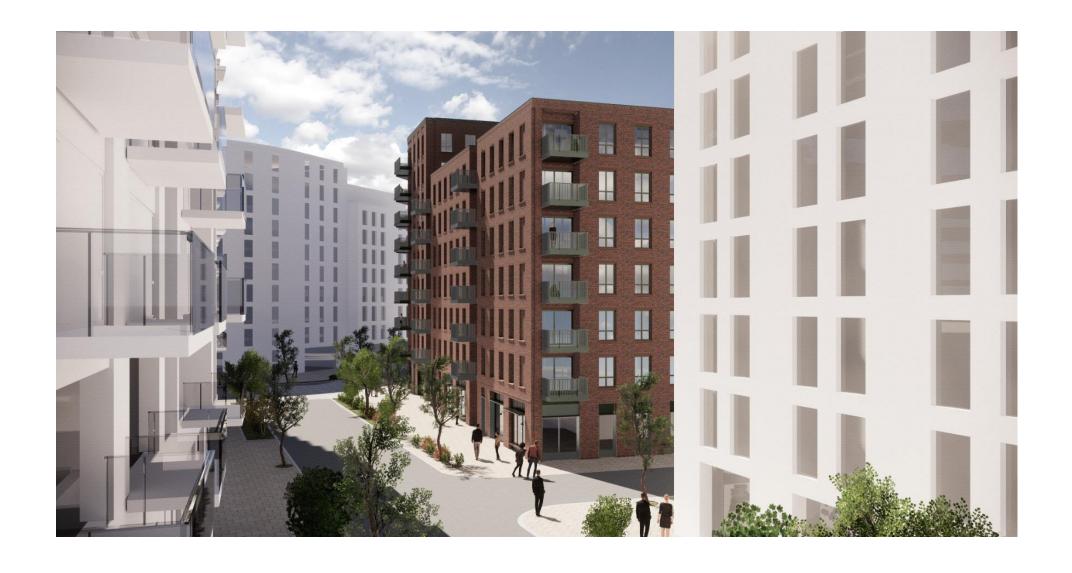

## Materiality

Visualisation of P15 from Royal Caroline Square

1. Red Brick - (e.g Bramford Blend)

Grey Brown Brick - (eg. Wienerber Forum 3. Powder Coated Aluminium Smoked Prata)