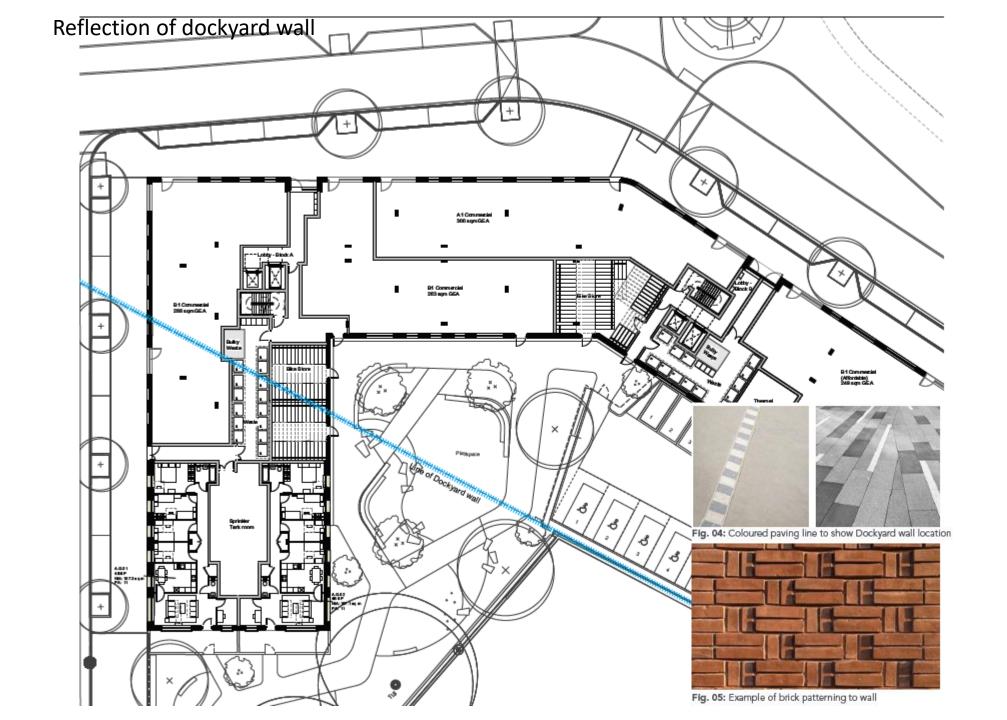

# **Convoys Wharf**

Plot 15 ref no. DC/19/111912

This presentation forms no part of a planning application and is for information only.







#### Elevational strategy



Orientation to focus on axial view

Bases and Tops









View of P15 from Spine Road (looking east)



P15 as viewed from future entrance from Sayes Court Gardens



## Bay study



## Materiality



Visualisation of P15 from Royal Caroline Square



1. Red Brick - (e.g Bramford Blend)



Grey Brown Brick - (eg. Wienerber Forum 3. Powder Coated Aluminium Smoked Prata)



## Ground floor plan





#### **Elevations**











## Image of communal amenity area



## Image of communal amenity area



## Image of communal amenity area



Image of P15 from "Tsar Peters Square"