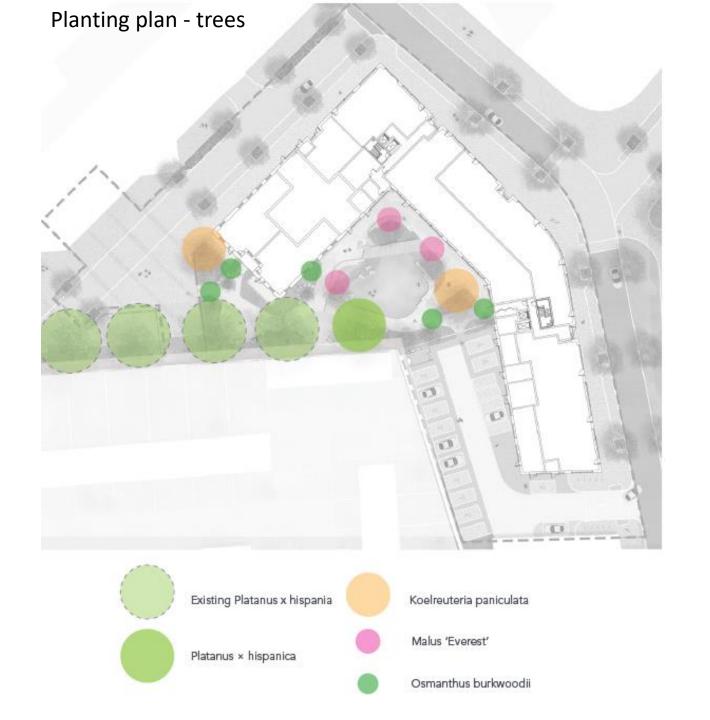

## Image of communal amenity area

## Image of communal amenity area

Image of P15 from "Tsar Peters Square"